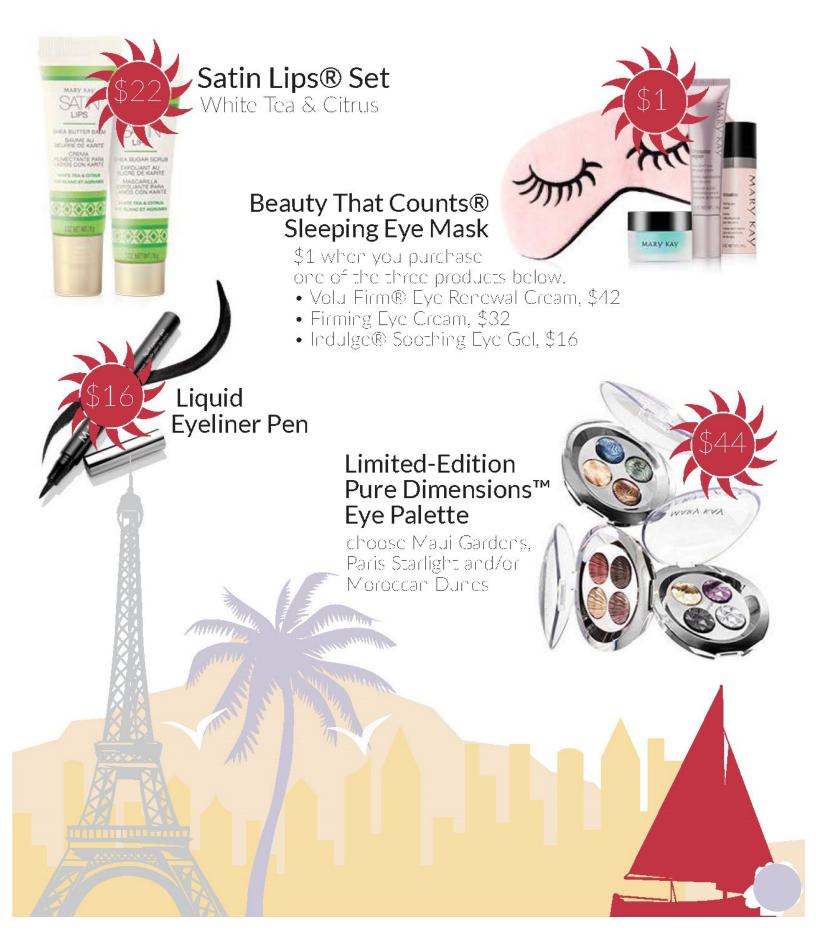

# Tips for outstanding HOLIDAY SALES!

- Make it super easy for customers to get what they need from you. Offer free delivery, free pick
  up services, as well as being willing to drop things off at their offices or place of work. Offer a
  special something when they pick up their package. It might be a coupon for savings off next
  order, sample, etc. Think like a retailer!
- Be willing to offer a few different ways for customers to get in touch with you so they can
  place an order right away. If you delay, they may go somewhere else. Check your methods
  of communication often. IE: Facebook messenger, voxer app, email, voicemail, text, etc. etc.
- Create gift baskets and gift sets that work for different types of customers and price them to sell! For instance, you can sell different MK@Play items around \$30 (in a set). \$50 could be a makeup bundle. \$150 skin care bundle. This list goes on!
- Make sure you have the name of every customer's husband and get his number. Let them
  know that you want to help them with shopping for their wife and can help them design the
  perfect gift.

| • | Offer limited-edition | on sets, limited-time t | for ordering:                       |                   |
|---|-----------------------|-------------------------|-------------------------------------|-------------------|
|   | order by              | _ and get a free        | or discount off a                   | !                 |
|   | Create different in   | centives to motiva      | te customers to order before the ho | liday season rush |