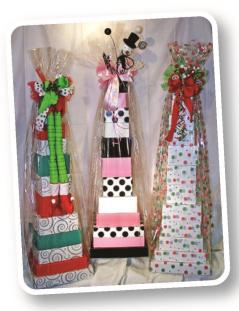

## Team Leader

5+ active Team Members. Wearing the Red Jacket. 9-13% Commission Team.

5+ active personal team member & \$5,000 w/s growing to 16 actives and \$23,000 w/s in 1-4 months.

Your recipient will LOVE having 12 presents given to them for 12 days in a row during the holiday season! Each gift is individually wrapped and stacked on top of each other, making a beautiful tower! A gift like no other!

- Lip Jelly Cupcake
- Cleansing Cloths
- Chocolate
- Mint Bliss Lotion/Socks
- Lash Love Mascara
- Eye Makeup Remover
- Soothing Eye Gel
- Satin Lips Jelly Jar
- Rosegold Compact
- Mineral Powder Brush
- Body Care Set

- Satin Lips in Mason Jar
- Satin Hands
- Movie Tickets
- Lip Jelly Cupcake
- Chocolate
- Mint Lotion And Socks
- Cleansing Cloths
- Eye Gel
- Rosegold Compact
- Lash Love Mascara

- •\$50 Massage Certificate
- Roll-Up Bag
- Satin Lips in Mason Jar
- Satin Hands
- Snow Girl Lotion
- Mint Lotion And Socks
- Facial Cleansing Cloths
- Rosegold Compact
- Movie Tickets
- Slippers
- Chocolate
- · Soothing Gel