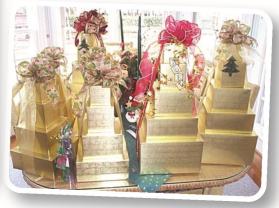

## Team Leader

5+ active Team Members. Wearing the Red Jacket. 9-13% Commission Team.

5+ active personal team member & \$5,000 w/s growing to 16 actives and \$23,000 w/s in 1-4 months.

Your recipient will LOVE having 12 presents given to them for 12 days in a row during the holiday season! Each gift is individually wrapped and stacked on top of each other, making a beautiful tower! A gift like no other!

- Satin Lips in Mason Jar
- Satin Hands
- Movie Tickets
- Lip Jelly Cupcake
- Chocolate
- Mint Lotion And Socks
- Cleansing Cloths
- Eye Gel
- Rosegold Compact
- Lash Love Mascara

- •\$50 Massage Certificate
- Roll-Up Bag
- Satin Lips in Mason Jar
- Satin Hands
- Snow Girl Lotion
- Mint Lotion And Socks
- Facial Cleansing Cloths
- Rosegold Compact
- Movie Tickets
- Slippers
- Chocolate
- · Soothing Gel