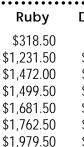

### On Target Stars and Star Consultants 1st Quarter Ends - Sept. 15, 2017

ALICIA HAWES ANNE BROOKS TABATHA BLUFORD JOHNNIE STEPHENS ANITRA WILLIAMS TASH BEVERLY NICOLE BLACK

| Total      | Sapphire   |
|------------|------------|
| \$2,081.50 | STAR       |
| \$1,168.50 | \$631.50   |
| \$928.00   | \$872.00   |
| \$900.50   | \$899.50   |
| \$718.50   | \$1,081.50 |
| \$637.50   | \$1,162.50 |
| \$420.50   | \$1,379.50 |
|            |            |

Diamond Emerald Pearl \$918.50 \$2,718.50 \$1,518.50 \$1,831.50 \$2,431.50 \$3,631.50 \$2,072.00 \$2,672.00 \$3,872.00 \$2,099.50 \$2,699.50 \$3,899.50 \$2,281.50 \$2,881.50 \$4.081.50 \$2,362.50 \$2,962.50 \$4,162.50 \$2,579.50 \$3,179.50 \$4,379.50