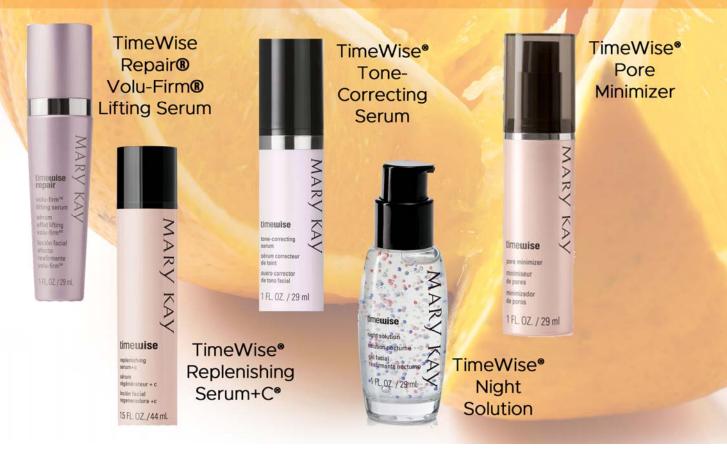

### Pick your nightly serum to activate the squares!!

TimeWise<sup>®</sup> Vitamin C Activating Squares<sup>™</sup> can be used at night with any Mary Kay® serum, so you get to decide which serum to "boost" based on your skin care needs. Which is your fav?